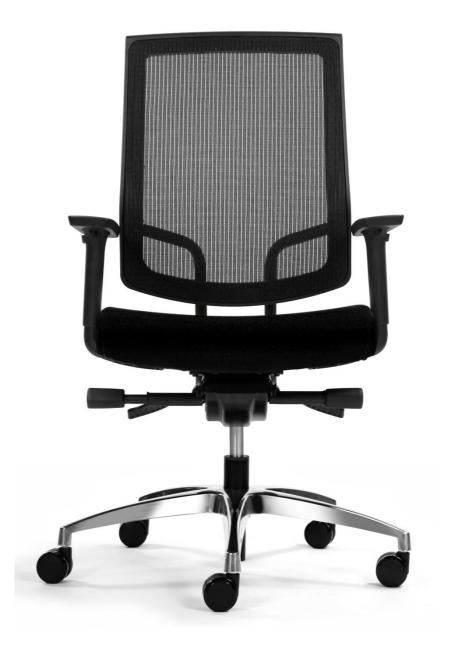

## **Product Features:**

- Ergonomic Back Support with Comfort
- Relaxed-Fit Upholstered Seat Pad
- Waterfall Seat Design Offers Much More Enjoyable
  Sitting Experience
- Adjustable Synchro Mechanism
- Seat-Slide Function, Easy to Operate
- Adjustable Seat Height
- Height Adjustable Armrests
- Aluminum Five-Star Base
- Max. Weight Capacity 140kgs