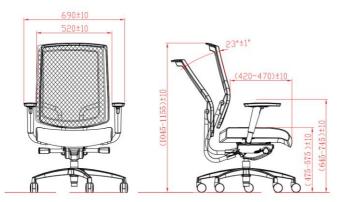

## PRODUCT DATA SPECIFICATION

| GOP Code          | GOPZ-W22HBK                            |
|-------------------|----------------------------------------|
| Material          | Back Mesh/ Seat Fabric / Base Aluminum |
| Colour            | Black                                  |
| Overall Size      | W700*D640*H1045-1145mm                 |
| Seat Size         | W510*D500*H440-540mm                   |
| Back Size         | W460*H610mm                            |
| Weight Capacity   | 140Kgs                                 |
| Packing           | 1PC/CTN, W770*D400*H650MM, 23KGS       |
| Assembly Required | Yes                                    |
| Warranty          | 3 Years                                |