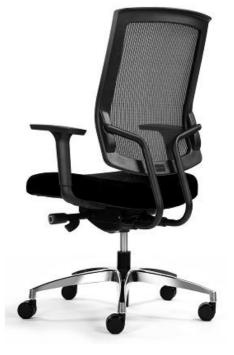

## **Product Features:**

- Ergonomic Back Support with Comfort
- Relaxed-Fit Upholstered Seat Pad
- Waterfall Seat Design Offers Much More Enjoyable
  Sitting Experience
- Adjustable Synchro Mechanism
- Seat-Slide Function, Easy to Operate
- Adjustable Seat Height
- Height Adjustable Armrests
- Aluminum Five-Star Base
- Max. Weight Capacity 140kgs