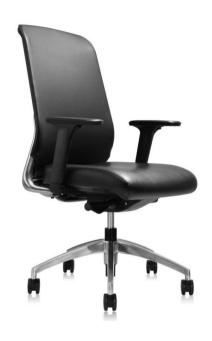

Code: GOPS-E11MBKL

Material: Leather / Aluminum Base

|            | Height (mm) | Width (mm) | Depth (mm) |
|------------|-------------|------------|------------|
| Dimensions | 995         | 680        | 575        |
| Seat       |             |            |            |
| Back       |             |            |            |

## **Features**

- Premium Leather Upholstery & High Density Foam Seat Cushion
- Padded Adjustable Armrests
- Curved Headrest for Better Neck Support
- Weight Activated Donati (Italy)
  Synchro-Tilt Mechanism automatically controls tilt tension according to your weight
- Seat Slide Mechanism with 4 Locking Positions
- Seat Height Adjustable
- Heavy Duty Polished Aluminum
  Base