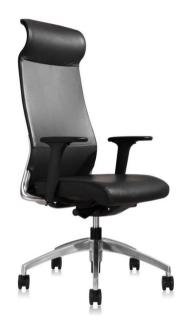

## **BURTON**

Material: Leather / Aluminum Base

|            | Height (mm) | Width (mm) | Depth (mm) |
|------------|-------------|------------|------------|
| Dimensions | 1185        | 680        | 605        |
| Seat       |             |            |            |
| Back       |             |            |            |
| Arm        |             |            |            |

## **Features**

- Premium Leather Upholstery & High Density Foam Seat Cushion
- Padded Adjustable Armrests
- Curved Headrest for Better Neck Support
- Weight Activated Donati (Italy)
  Synchro-Tilt Mechanism automatically controls tilt tension according to your weight
- Seat Slide Mechanism with 4 Locking Positions
- Seat Height Adjustable
- Heavy Duty Polished Aluminum
  Base