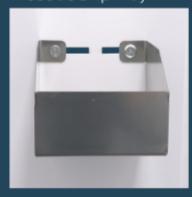

INTRODUCING

## RAPIDLINE HAND SANITISING STATION

Comes with Stand, Drip Tray, Plastic Refillable Bottle & Automatic Dispenser

## Reversible Tray

Use as Drip Tray



• Or as a Shelf



## Automatic Dispenser

- Comes with 1L Refillable Container. Rapidline Sanitiser refills available in cartons of 10 x 1L bottles (Not included)
- Easy to refill
- Gel dispenses approximately 1.33ml;
  750 dispenses per litre.
- Liquid dispenses approximately 1ml; 1000 dispenses per litre.
- Requires 4 x C batteries. (Batteries not included)
- 12 month warranty on Dispenser

## White Powdercoat Stand

- Easy to assemble, durable stand comes in a subtle design to suit any space
- Can be easily mounted to the floor or left as a portable station
- Does not require main power or plumbing
- Lifetime warranty on Stand
- Instruction lable included