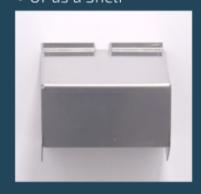

INTRODUCING

## RAPIDLINE HAND SANITISING STATION

Comes with Stand, Drip Tray, Plastic Refillable Bottle & Automatic Dispenser

## Reversible Tray

Use as Drip Tray



• Or as a Shelf



## Automatic Dispenser

- Comes with 1L Refillable Container. Rapidline Sanitiser refills available in cartons of 10 x 1L bottles (Not included)
- Easy to refill
- Gel dispenses approximately 1.33ml;
  750 dispenses per litre.
- Liquid dispenses approximately 1ml; 1000 dispenses per litre.
- Requires 4 x C batteries. (Batteries not included)
- 12 month warranty on Dispenser

## White Powdercoat Stand

- Easy to assemble, durable stand comes in a subtle design to suit any space
- Can be easily mounted to the floor or left as a portable station
- Does not require main power or plumbing
- Lifetime warranty on Stand
- Instruction lable included