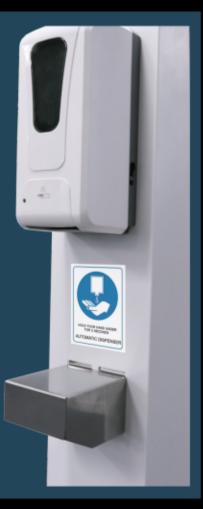

## RAPIDLINE HAND SANITISING STATION

Comes with Stand, Drip Tray, Plastic Refillable Bottle & Automatic Dispenser

## Automatic Dispenser

- Comes with 1L Refillable Container. Rapidline Sanitiser refills available in cartons of 10 x 1L bottles (Not included)
- Easy to refill
- Gel dispenses approximately 1.33ml;
  750 dispenses per litre.
- Liquid dispenses approximately 1ml; 1000 dispenses per litre.
- Requires 4 x C batteries. (Batteries not included)
- 12 month warranty on Dispenser

## White Powdercoat Stand

- Easy to assemble, durable stand comes in a subtle design to suit any space
- Can be easily mounted to the floor or left as a portable station
- Does not require main power or plumbing
- Lifetime warranty on Stand
- Instruction lable included