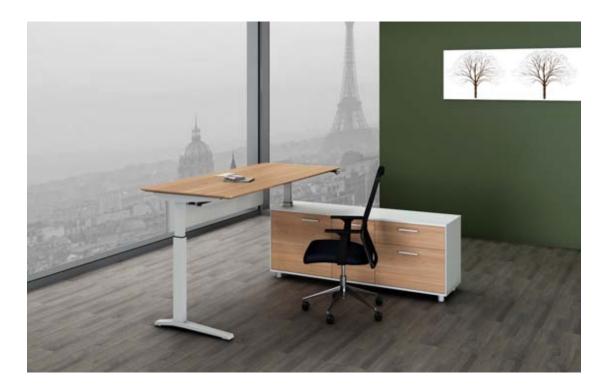

The Potenza managerial desk is the most versatile piece of office furniture that will take your working space to the next level.

- With easy and convenient adjustable height, sleek steel frame, melamine desk top and shark nose edging, it makes this piece a beautiful item to have and use everyday.
- Equipped with two powerful, low noise motors, as is used in the medical industry.
- The height adjustable options enable you to create an ergonomic workplace by setting your desired working height quickly and easily.
- The return has an added two doors, one draw and one file cabinet, offering a large amount of storage room to improve your working efficiency.
- This desk has a Greenguard & BIFMA certificate, meaning you not only work in an ergonomic workplace but also in a cleaner one.

#### Key Features:

- LHS or RHS return
- Built in Cable Tray
- Double Metal Runners
- High quality German made Melamine Desk Top in Virginia Walnut or Casnan
- Shark Nose Edging
- Steel Frame
- Height Adjustable from 750mm to 1100mm in a matter of seconds
- Double Motor with Low Noise
- Lockable

#### Dimensions:

• 2000mm wide x 1820mm deep x 750-1100mm high