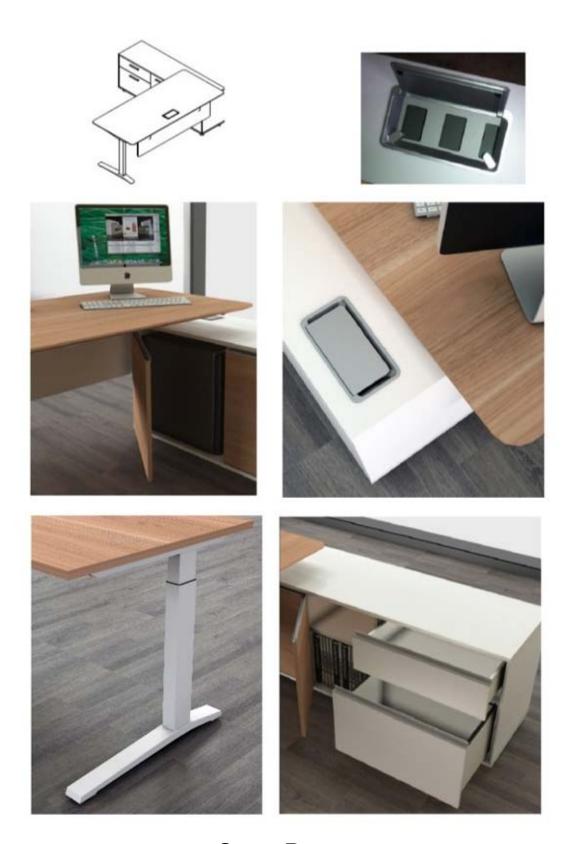

#### Key Features:

- LHS or RHS return
- Built in Cable Tray
- Double Metal Runners
- High quality German made Melamine Desk Top in Virginia Walnut or Casnan
- Shark Nose Edging
- Steel Frame
- Height Adjustable from 750mm to 1100mm in a matter of seconds
- Double Motor with Low Noise
- Lockable

#### Dimensions:

• 2000mm wide x 1820mm deep x 750-1100mm high