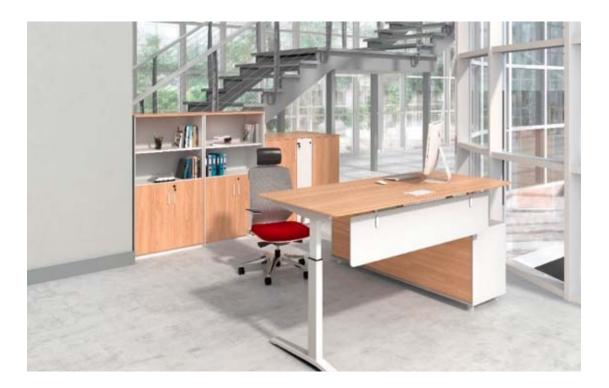

The Potenza managerial desk is the most versatile piece of office furniture that will take your working space to the next level.

- With easy and convenient adjustable height, sleek steel frame, melamine desk top and shark nose edging, it makes this piece a beautiful item to have and use everyday.
- Equipped with two powerful, low noise motors, as is used in the medical industry.
- The height adjustable options enable you to create an ergonomic workplace by setting your desired working height quickly and easily.
- The return has an added two doors, one draw and one file cabinet, offering a large amount of storage room to improve your working efficiency.
- This desk has a Greenguard & BIFMA certificate, meaning you not only work in an ergonomic workplace but also in a cleaner one.

#### Key Features:

- LHS or RHS return
- Built in Cable Tray
- Double Metal Runners
- High quality German made Melamine Desk Top in Virginia Walnut or Casnan
- Shark Nose Edging
- Steel Frame
- Height Adjustable from 750mm to 1100mm in a matter of seconds
- Double Motor with Low Noise
- Lockable