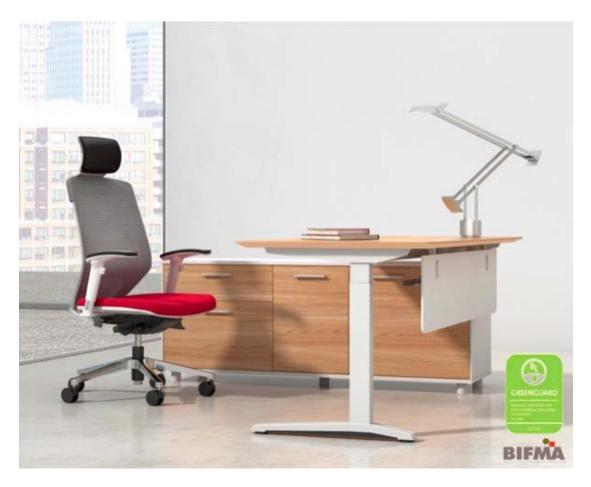

The Potenza managerial desk is the most versatile piece of office furniture that will take your working space to the next level.

- With easy and convenient adjustable height, sleek steel frame, melamine desk top and shark nose edging, it makes this piece a beautiful item to have and use everyday.
- Equipped with two powerful, low noise motors, as is used in the medical industry.
- The height adjustable options enable you to create an ergonomic workplace by setting your desired working height quickly and easily.
- The return has an added two doors, one draw and one file cabinet, offering a large amount of storage room to improve your working efficiency.
- This desk has a Greenguard & BIFMA certificate, meaning you not only work in an ergonomic workplace but also in a cleaner one.

#### Key Features:

- LHS or RHS return
- Built in Cable Tray
- Double Metal Runners
- High quality German made Melamine Desk Top in Virginia Walnut or Casnan
- Shark Nose Edging
- Steel Frame
- Height Adjustable from 750mm to 1100mm in a matter of seconds
- Double Motor with Low Noise
- Lockable