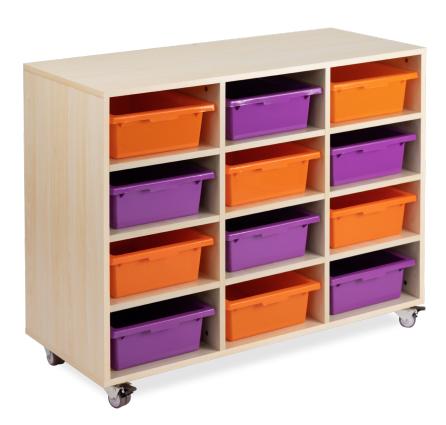

| Code   | Description                          |
|--------|--------------------------------------|
| EMTT12 | Oak Mobile Storage Trolley - 12 Bays |
| EMTT16 | Oak Mobile Storage Trolley - 16 Bays |

12 Bays

16 Bays

Compatible with ETT Tote Trays (not included)