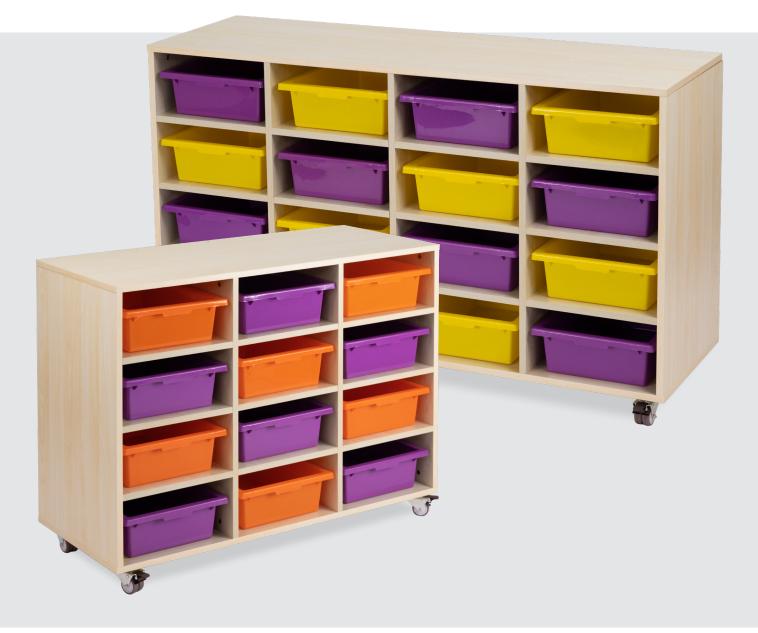

## OAK MOBILE STORAGE TROLLEY

Tote Storage Solution

CONCEPT • COLLABORATION • COMPLETION

Our Tote Tray Trolleys are perfect to use with our Tote Trays (ETT).

Mix and match our Tote Tray colours to create a stimulating learning space.

The perfect storage solution for the classroom! Constructed from structural MDF and mounted on lockable castors.

## Tote Storage Solution

CONCEPT • COLLABORATION • COMPLETION

- Available as 12 or 16 storage unit bays
- 12 Bay Size: 118cmW x 45cmD x 86cmH
- 16 Bay Size: 144cmW x 45cmD x 86cmH
- White Oak Wood laminate finish

| Code   | Description                          |
|--------|--------------------------------------|
| EMTT12 | Oak Mobile Storage Trolley - 12 Bays |
| EMTT16 | Oak Mobile Storage Trolley - 16 Bays |

12 Bays

16 Bays

Compatible with ETT Tote Trays (not included)